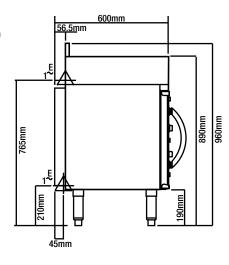

#### **External Dimensions**

Width 720mm Height 430mm Depth 600mm

#### **Internal Dimensions**

Width 544mm Height 310mm Depth 432mm

#### **Oven Rack Dimensions**

Width 530mm Depth 370mm